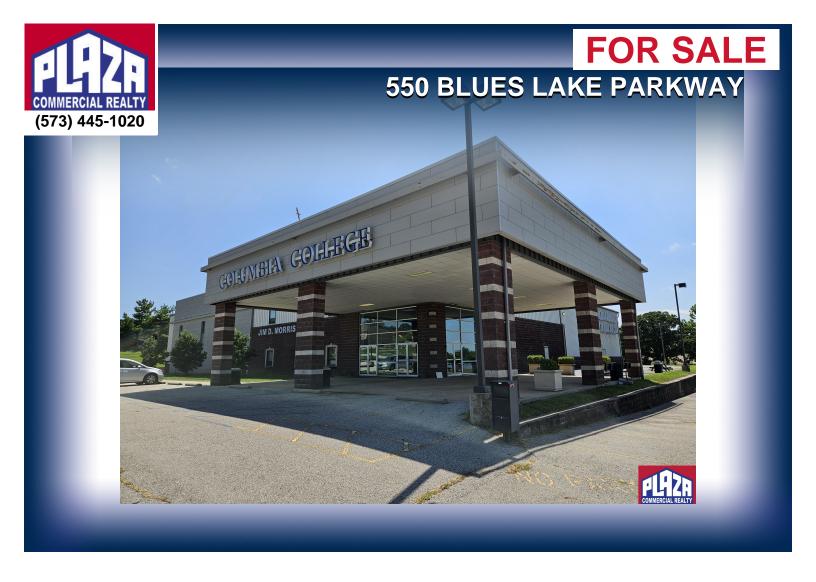

| ADDRESS       | 550 Blues Lake Parkway<br>Rolla, MO |
|---------------|-------------------------------------|
| PROPERTY TYPE | Office / Retail / Investment        |
| SALE PRICE    | \$1,950,000                         |
| BUILDING      | 36,630 sqft                         |
| LAND          | 2.78 acres                          |

## **DETAILS**

- Freestanding, two level building located in the medical district of Rolla
- Subject property was most recently used for education purposes (Columbia College), but can be adapted to a variety of uses/occupancies
- Very accessible location, just off of Highway 44, and minutes from Missouri Science & Technology campus
- · Abundant, on-site parking
- · Well-constructed facility with many classroom spaces, offices, and large assembly/auditorium space
- Two level building, 2nd floor is served by an elevator and multiple staircases
- · Located in a developing area very near Mercy Hospital, Phelps County Health Center, and retail anchors Menards & Academy Sports
- · Property sold as-is, where-is
- · Interior furnishings are negotiable