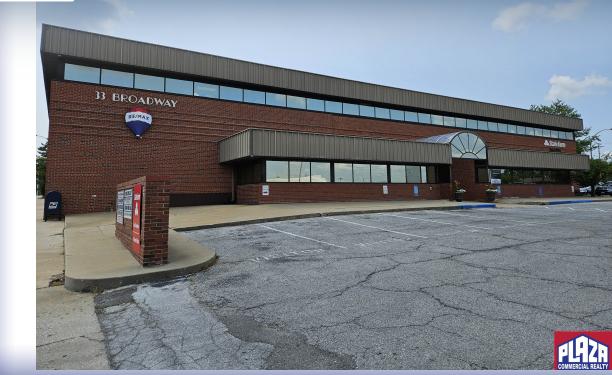

## FOR SALE OR LEASE 33 E BROADWAY

| ADDRESS       | 33 E Broadway<br>Columbia, MO               |
|---------------|---------------------------------------------|
| PROPERTY TYPE | Office / Investment / Multiple<br>Offerings |
| SALE PRICE    | \$4,500,000                                 |
| LEASE         | \$15/sq ft                                  |
| SPACE         | 1,500 - 15,000 sqft                         |
| BUILDING      | 30,960 sqft                                 |
| LAND          | 2.10 acres                                  |
| ZONING        | M-DT                                        |

## DETAILS

- Multi-tenant office building in one of the most prominent locations in downtown Columbia, available both for sale and for lease
- Subject property is one block west of downtown's busiest intersection Providence Rd & Broadway
- Long recognized as one of the premier office properties in downtown, and walking distance to The District, and the University of Missouri
- The 2.1 acre lot provides abundant, on-site parking at no cost
- Office suites provide great views of downtown & the universities
- Flexible floor plans allow the owner to consider leasing anywhere between 1,500 - 15,000 sq ft (this also allows buyer prospects to occupy a large portion of the building if they prefer)
- Property owner has planned upgrades to the parking lot & landscaping
- All showings must be coordinated through the listing office