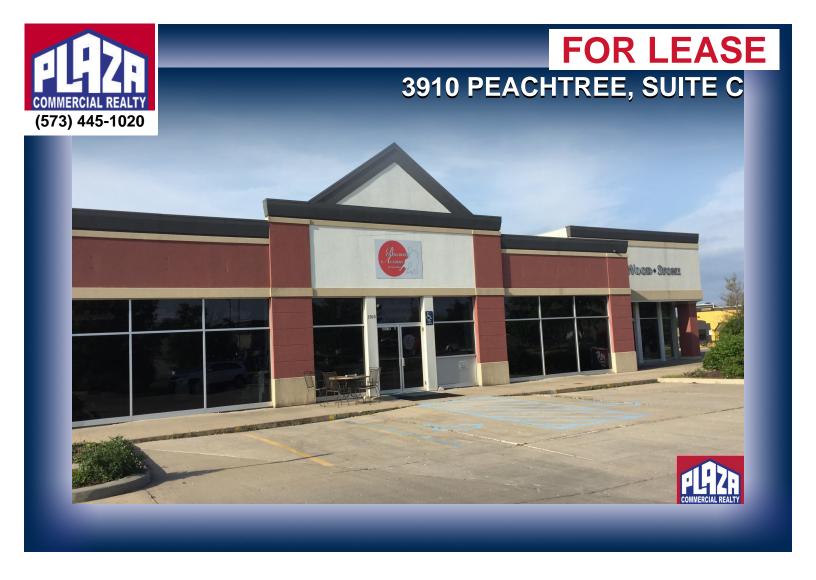

| ADDRESS       | 3910 Peachtree, Suite C<br>Columbia, MO |
|---------------|-----------------------------------------|
| PROPERTY TYPE | Retail                                  |
| LEASE         | \$2,175/monthly/triple net              |
| SPACE         | 1,374 sqft                              |
| ZONING        | M-C                                     |

## **DETAILS**

- Retail space located in south Columbia near the intersection of Providence and Nifong Blvd.
- Area has an abundance of retail & professional services, close to major shopping destinations such as HyVee, Gerbes, Kohls, and Walmart
- Triple net charges are approx. \$400 monthly.
- · Abundant on-site parking.