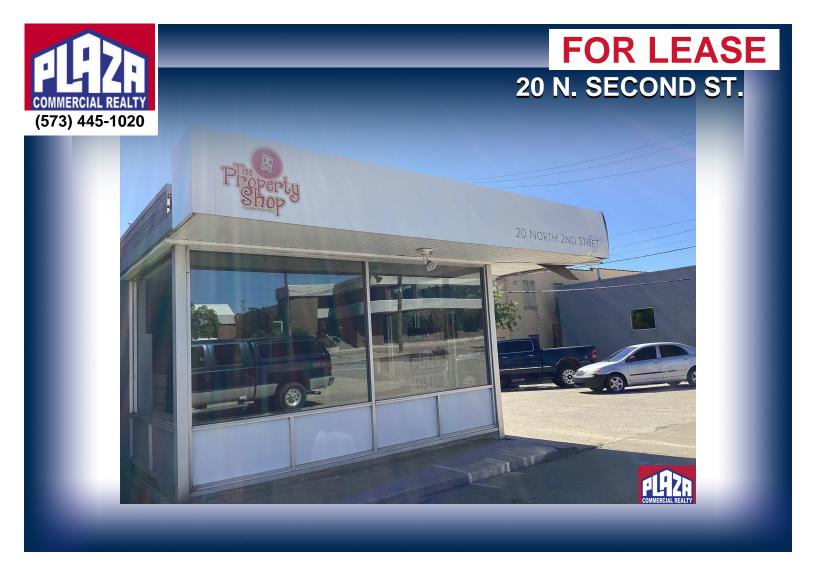

| ADDRESS       | 20 N. Second St.<br>Columbia, MO |
|---------------|----------------------------------|
| PROPERTY TYPE | Office / Retail                  |
| LEASE         | \$1,500/monthly                  |
| SPACE         | 1,000 sqft                       |
| ZONING        | M-DT                             |