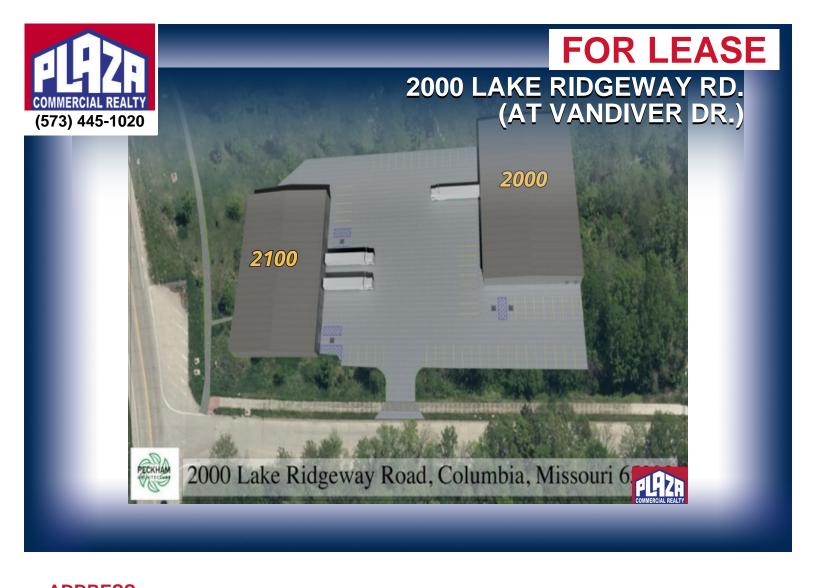

| ADDRESS       | 2000 Lake Ridgeway Rd.<br>(at Vandiver Dr.)<br>Columbia, MO |
|---------------|-------------------------------------------------------------|
| PROPERTY TYPE | Industrial                                                  |
| LEASE         | \$15,000/monthly/triple net                                 |
| SPACE         | 14,820 sqft                                                 |
| ZONING        | IG                                                          |

## **DETAILS**

- New construction of a 14,820 sf facility available for lease at \$15,000 monthly rental, triple net lease basis. Triple net charges are estimated to be \$2.70 sf annually. This property is zoned I-G and will allow commercial and industrial uses.
- Interior can be customized at this stage.
- Facility is now designed to have up to (3) dock and variable number of drive-in overhead door.
- Minimum lease term of 5 years is being sought.
- Close proximity to Hwy 63, just north of I-70.
- Modern design, clear span, 21' to 24' ceiling heights.