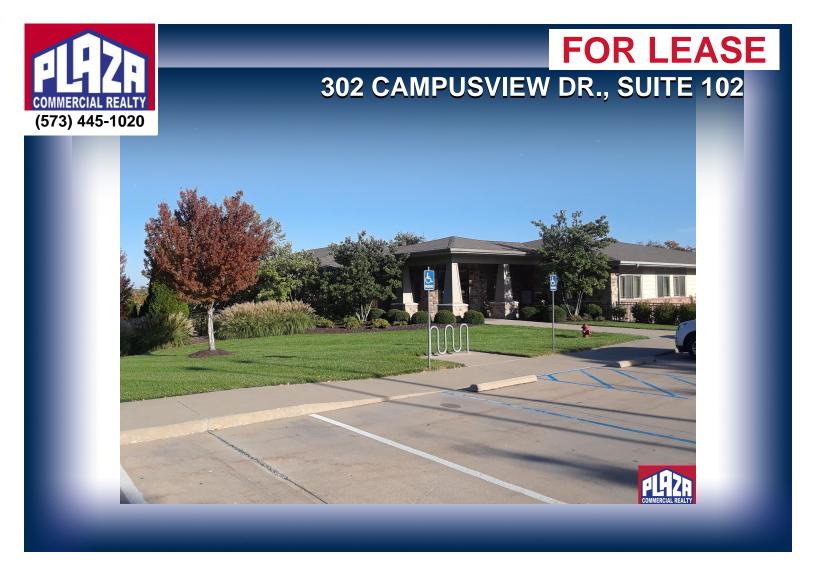

**ADDRESS** 302 Campusview Dr., Suite

Seven Oaks Business

Center

Columbia, MO

| PROPERTY TYPE | Office                     |
|---------------|----------------------------|
| LEASE         | \$1,300/monthly/triple net |
| SPACE         | 800 sqft                   |
| ZONING        | PD                         |