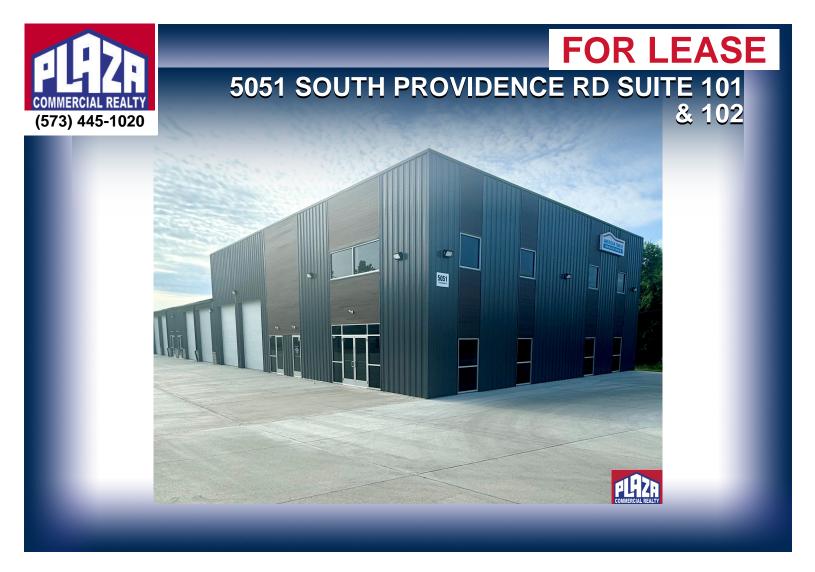

| ADDRESS       | 5051 South Providence Rd<br>Suite 101<br>& 102<br>Columbia, MO |
|---------------|----------------------------------------------------------------|
| PROPERTY TYPE | Office / Industrial                                            |
| LEASE         | \$5,350/Monthly                                                |
| SPACE         | 4,439 sqft                                                     |
| ZONING        | M-L                                                            |

## **DETAILS**

- · New construction, finished out in a manner well-suited to a variety of small businesses in need of shop space.
- Approximately 4,439 sq ft. warehouse/office combination.
- Interior includes 2 private offices, break/kitchenette area, a shop space with 2 power overhead doors, showroom area and 2 restrooms.
- Business/occupant must fit within the M-L commercial zoning designation.
- Tenant responsible for its own utilities and maintenance.
- Landlord pays real estate taxes and building insurance.