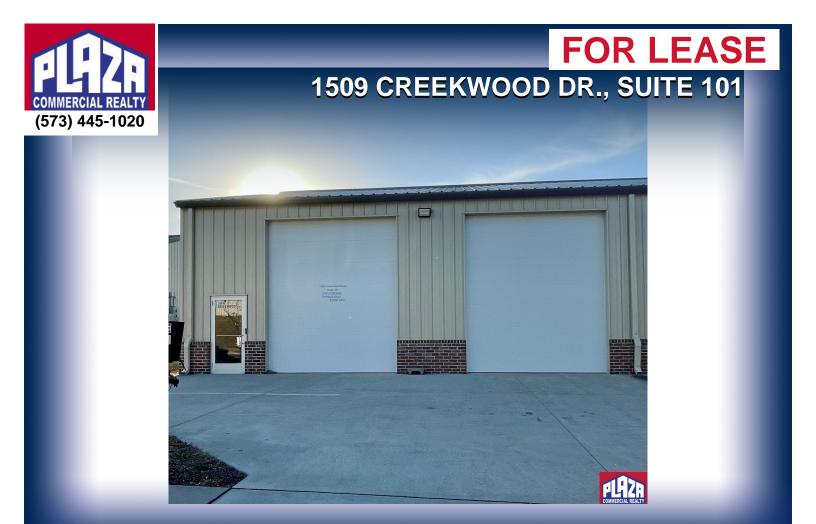

| ADDRESS       | 1509 Creekwood Dr., Suite<br>101<br>Suite 101<br>Columbia, MO |
|---------------|---------------------------------------------------------------|
| PROPERTY TYPE | Office / Industrial                                           |
| LEASE         | \$2,500/monthly                                               |
| SPACE         | 2,050 sqft                                                    |
| ZONING        | M-C                                                           |

## DETAILS

- Newer construction (less than 4 years old), finished out in a manner well-suited to a variety of small businesses in need of shop space.
- Approximately 2,050 sq ft. warehouse/office combination.
- Interior includes a private office, break/kitchenette area, a shop space with 2 power overhead doors and its own restroom.
- Favorable location between two Interstates 70 & 63 allowing quick access to the entire trade area.
- Business/occupant must fit within the M-C commercial zoning designation.
- Tenant responsible for its own utilities and maintenance.
- Landlord pays real estate taxes and building insurance.