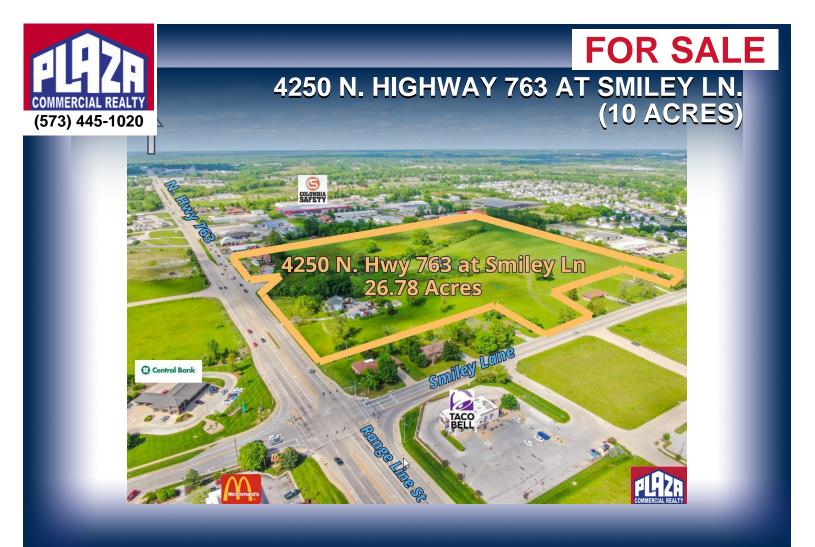

| ADDRESS       | 4250 N. Highway 763 at<br>Smiley Ln.<br>(10 acres)<br>Columbia, MO |
|---------------|--------------------------------------------------------------------|
| PROPERTY TYPE | Industrial / Land / Investment                                     |
| SALE PRICE    | See Details                                                        |
| LAND          | 10.00 acres                                                        |
| ZONING        | M-L                                                                |

## DETAILS

- Property is located at a major intersection in north Columbia Highway 763 and Smiley Ln.
- · Area is densely populated with high traffic counts
- Immediately surrounded by commercial/retail activity, and a major employment/industrial park to the north
- Currently, property has county light industrial zoning with city of Columbia sewer service, which allows for a variety of uses/occupancies
- Total of 26+ acres, but Seller will consider dividing the property into smaller lots depending on size, configuration, and intended occupancy
- Pricing of the smaller lots will be determined based on the buyer's preferred portion of the overall parcel
- Site has topography conducive to development