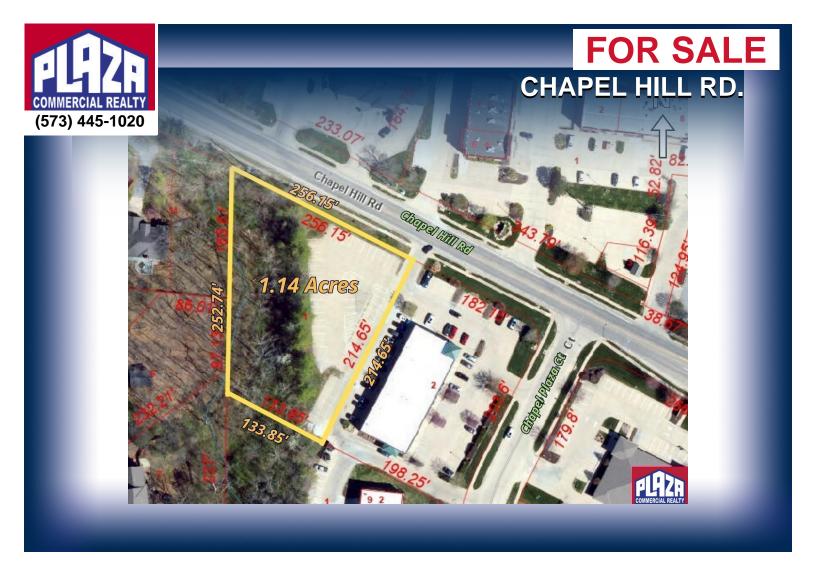

| ADDRESS       | Chapel Hill Rd.<br>Columbia, MO |
|---------------|---------------------------------|
| PROPERTY TYPE | Land / Investment               |
| SALE PRICE    | \$225,000                       |
| LAND          | 1.14 acres                      |
| ZONING        | PD                              |

## **DETAILS**

- · Commercial lot located in a favorable business area of Columbia.
- Lot is currently platted as a single 1.14 acre lot, 19,000 sf of concrete paved area (0.42 acres).
- Strong retail/office corridor located directly west of Kilgore medical pharmacy.
- Ideal for small owner/occupant facility development.
- · Suitable for retail and office uses.