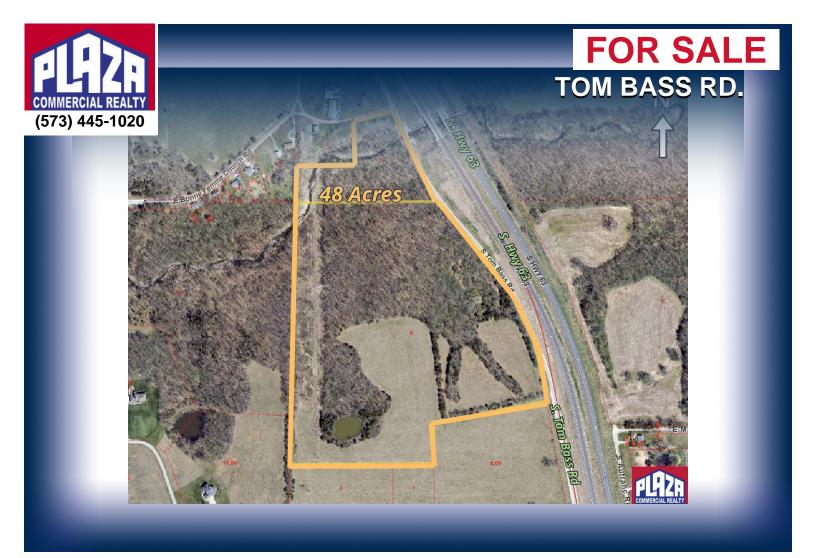

| ADDRESS       | Tom Bass Rd.<br>Columbia, MO   |
|---------------|--------------------------------|
| PROPERTY TYPE | Industrial / Land / Investment |
| SALE PRICE    | \$1,000,000                    |
| LAND          | 48.00 acres                    |
| ZONING        | M-L                            |

## DETAILS

- Industrial zoned land located in a growing area of Columbia.
- Property is currently in two lots. Northern lot is 5.22 acre and southern lot is 42.78 for a combined total of 48 acres.
- Northern portion 1.21 acres is zoned A-1 (agricultural) and the southern 46.79 acres is zoned M-L (light industrial).
- Close proximity to City limits and Columbia Regional airport and Ashland, MO community along Hwy 63 corridor.
- Property to convey in its entirety at the shown list price.