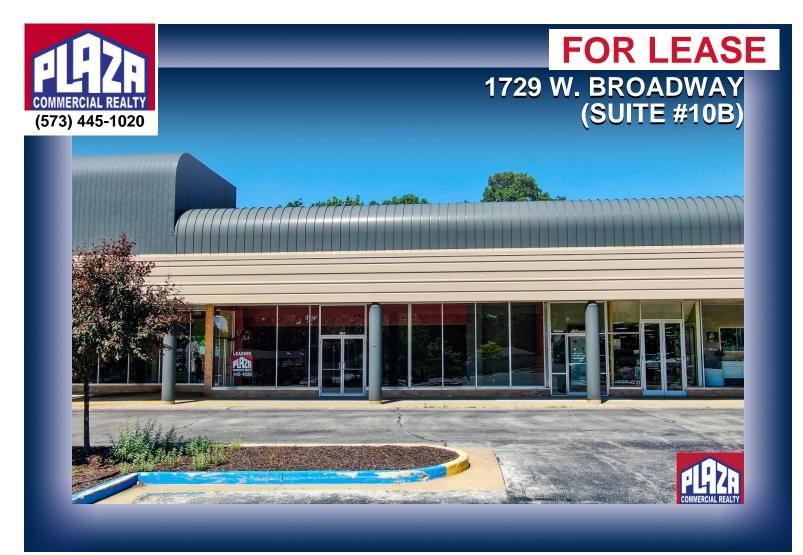

| ADDRESS       | 1729 W. Broadway<br>(Suite #10B)<br>Shelter Shopping Center<br>Columbia, MO |
|---------------|-----------------------------------------------------------------------------|
| PROPERTY TYPE | Office / Retail                                                             |
| LEASE         | \$7,000/month/triple net                                                    |
| SPACE         | 6,750 sqft                                                                  |
| ZONING        | M-C                                                                         |

## DETAILS

- Located in Shelter Shopping Center near Broadway and Stadium Blvd.
- Space is a wide open layout, conducive to a variety of uses.
- Abundant parking.
- Allows for rear loading.
- Rent is on a NNN basis (current NNN costs add \$1,125/month).