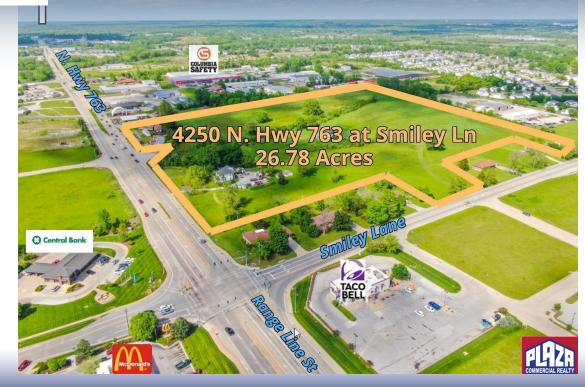

## FOR SALE4250 N. HIGHWAY 763 AT SMILEY LN.

| ADDRESS       | 4250 N. Highway 763 at<br>Smiley Ln.<br>Columbia, MO |
|---------------|------------------------------------------------------|
| PROPERTY TYPE | Industrial / Land / Investment                       |
| SALE PRICE    | \$1,500,000                                          |
| LAND          | 26.78 acres                                          |
| ZONING        | M-L                                                  |

## DETAILS

- Property is located at a major intersection in north Columbia Highway 763 and Smiley Ln.
- · Area is densely populated with high traffic counts
- Immediately surrounded by commercial/retail activity, and a major employment/industrial park to the north
- Currently, property has county light industrial zoning with city of Columbia sewer service, which allows for a variety of uses/occupancies
- Seller will consider dividing the property into smaller lots depending on size, configuration, and intended occupancy
- Site has topography conducive to development