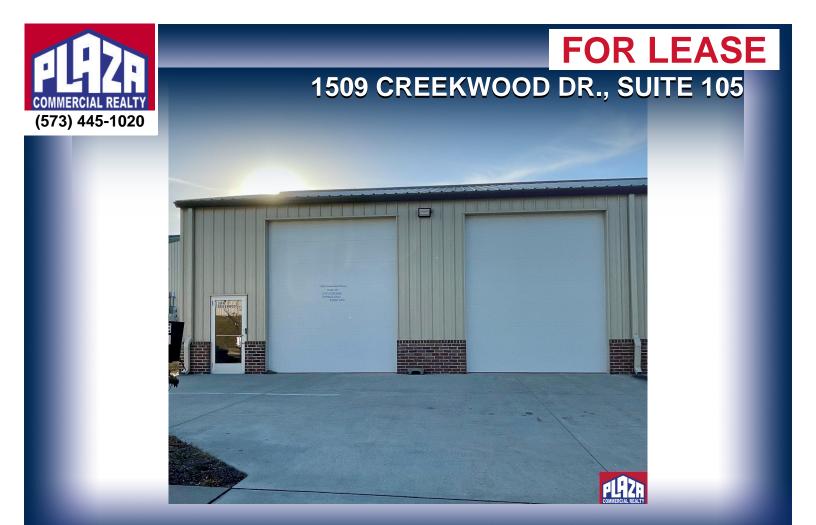

## DETAILS

- Newer construction (less than 4 years old), finished out in a manner well-suited to a variety of small businesses in need of shop space.
- Approximately 2,050 sq ft. warehouse/office combination.
- Interior includes a private office, break/kitchenette area, a shop space with 2 power overhead doors and its own restroom.
- Favorable location between two Interstates 70 & 63 allowing quick access to the entire trade area.
- Business/occupant must fit within the M-C commercial zoning designation.
- Tenant responsible for its own utilities and maintenance.
- Landlord pays real estate taxes and building insurance.
- Please contact Plaza Commercial Realty to schedule a tour.