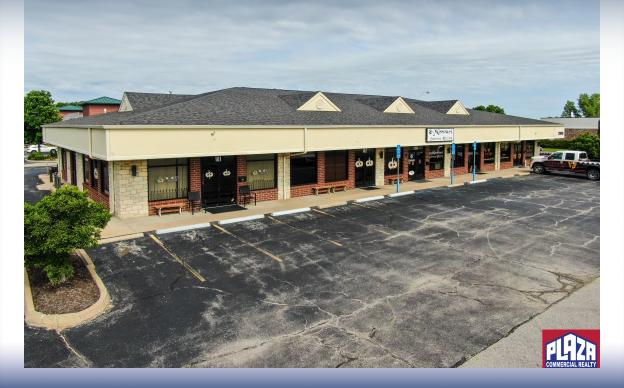

## 2900 FALLING LEAF DR (SUITE 102)

| ADDRESS       | 2900 Falling Leaf Dr.<br>(Suite 102)<br>Columbia, MO |
|---------------|------------------------------------------------------|
| PROPERTY TYPE | Office / Retail                                      |
| LEASE         | \$1,650/month                                        |
| SPACE         | 1,095 sqft                                           |
| ZONING        | M-C                                                  |

## **DETAILS**

- Subject property is a mixed-use, well constructed facility near the Grindstone & Highway 63 overpass
- Suite 102 will be finished out as office space, inclusive of 2 private offices, entry/reception area, and a break area
- · Commercial zoning allows for a variety of uses
- Local, responsive property management
- Rental rate is on a NNN basis NNN's are approximately \$3/sqft
- Available June 2025