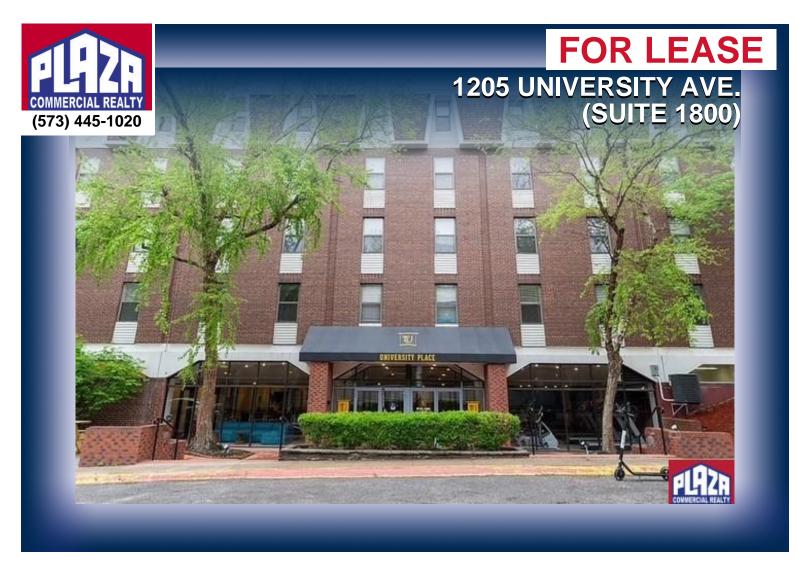

| ADDRESS       | 1205 University Ave.<br>(Suite 1800)<br>Columbia, MO |
|---------------|------------------------------------------------------|
| PROPERTY TYPE | Office                                               |
| LEASE         | \$1,100/monthly                                      |
| SPACE         | 1,326 sqft                                           |
| ZONING        | R-MF                                                 |

## DETAILS

- Ground floor office space within apartment building adjacent to University of Missouri – Columbia (MU) campus with R-MF zoning.
- Quoted rent is for individual suites and includes Landlord paying normal utility charges.
- Permitted uses in the R-MF zoning include continuing care retirement community; residential care facility (conditional use); adult day care; family day care; community recreation center; elementary/secondary school; museum/library (conditional); public service facility; religious institution; reuse of space for public assembly (conditional); public utilities (conditional); group home – small; temporary shelter (conditional). Other uses could require variance request, thru 90 day appeal, at Landlord discretion.
- All tenancies must conform to rules, regulations, and use stipulations that are compatible within the apartment manager's sole discretion. This is determinable prior to lease preparation.