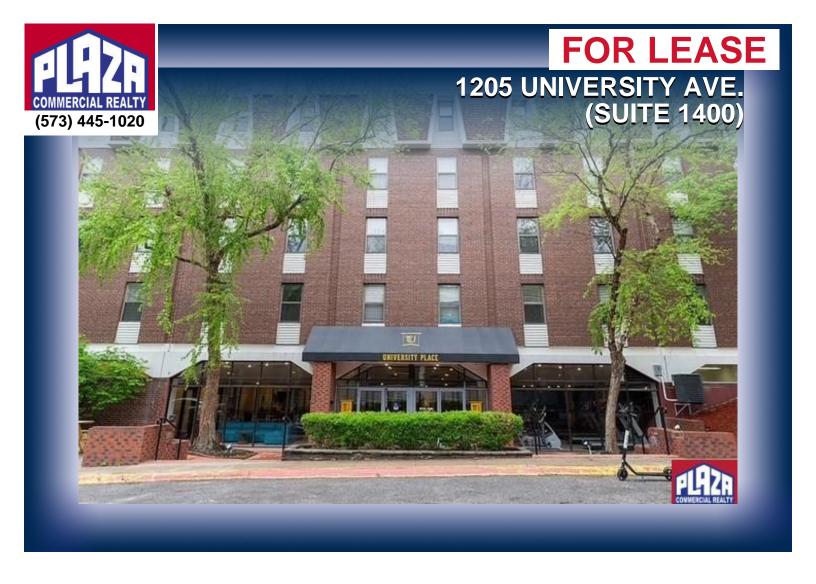

| ADDRESS       | 1205 University Ave.<br>(Suite 1400)<br>Columbia, MO |
|---------------|------------------------------------------------------|
| PROPERTY TYPE | Office                                               |
| LEASE         | \$580/monthly                                        |
| SPACE         | 697 sqft                                             |
| ZONING        | R-MF                                                 |

## **DETAILS**

- · Ground floor office space within apartment building adjacent to University of Missouri – Columbia (MU) campus with R-MF zoning.
- · Quoted rent is for individual suites and includes Landlord paying normal utility charges.
- Permitted uses in the R-MF zoning include continuing care retirement community; residential care facility (conditional use); adult day care; family day care; community recreation center; elementary/secondary school; museum/library (conditional); public service facility; religious institution; reuse of space for public assembly (conditional); public utilities (conditional); group home - small; temporary shelter (conditional). Other uses could require variance request, thru 90 day appeal, at Landlord discretion.
- · All tenancies must conform to rules, regulations, and use stipulations that are compatible within the apartment manager's sole discretion. This is determinable prior to lease preparation.