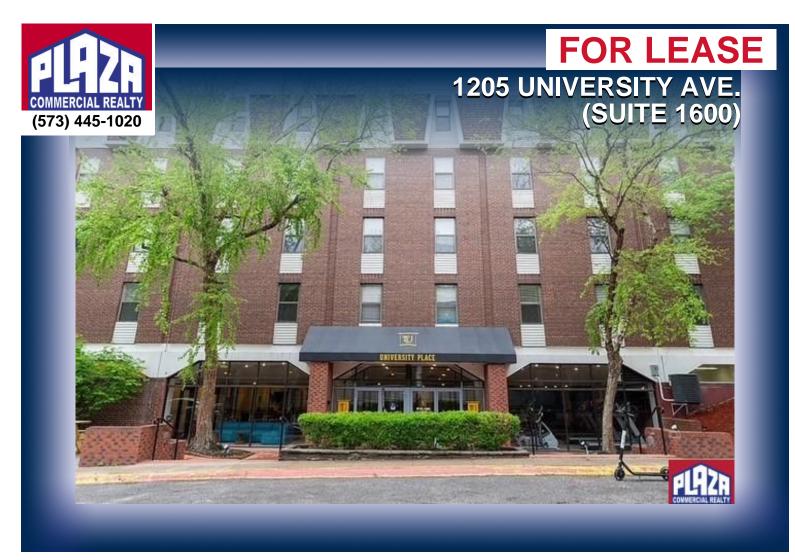

| ADDRESS       | 1205 University Ave.<br>(Suite 1600)<br>Columbia, MO |
|---------------|------------------------------------------------------|
| PROPERTY TYPE | Office                                               |
| LEASE         | \$600/monthly                                        |
| SPACE         | 716 sqft                                             |
| ZONING        | R-MF                                                 |

## DETAILS

- Ground floor office space within apartment building adjacent to University of Missouri – Columbia (MU) campus with R-MF zoning.
- Quoted rent is for combined spaces and includes Landlord paying normal utility charges.
- Permitted uses in the R-MF zoning include continuing care retirement community; residential care facility (conditional use); adult day care; family day care; community recreation center; elementary/secondary school; museum/library (conditional); public service facility; religious institution; reuse of space for public assembly (conditional); public utilities (conditional); group home – small; temporary shelter (conditional).
- All tenancies must conform to rules, regulations, and use stipulations that are compatible within the apartment manager's sole discretion. This is determinable prior to lease preparation.