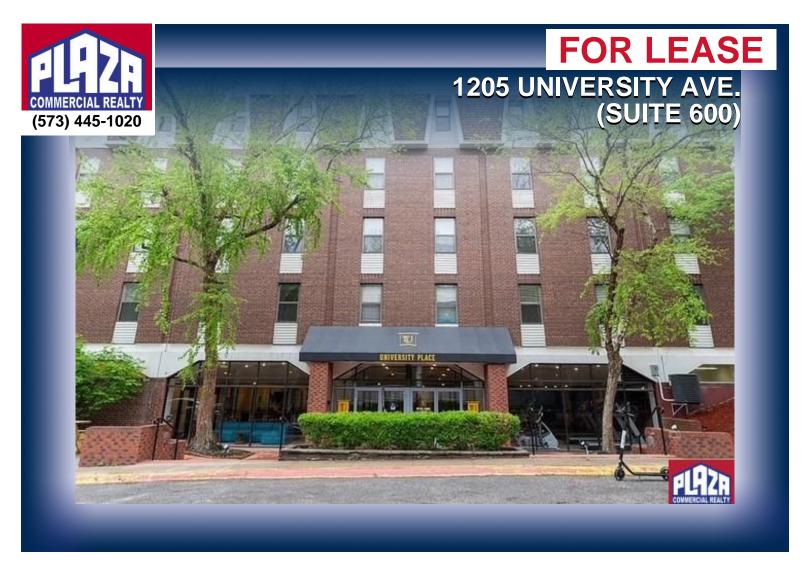

| ADDRESS       | 1205 University Ave.<br>(Suite 600)<br>Columbia, MO |
|---------------|-----------------------------------------------------|
| PROPERTY TYPE | Office                                              |
| LEASE         | \$2,500/monthly                                     |
| SPACE         | 2,940 sqft                                          |
| ZONING        | R-MF                                                |

## DETAILS

- Ground floor office space within apartment building adjacent to University of Missouri – Columbia (MU) campus with R-MF zoning.
- Quoted rent is for individual suites and includes Landlord paying normal utility charges.
- Permitted uses in the R-MF zoning include continuing care retirement community; residential care facility (conditional use); adult day care; family day care; community recreation center; elementary/secondary school; museum/library (conditional); public service facility; religious institution; reuse of space for public assembly (conditional); public utilities (conditional); group home – small; temporary shelter (conditional). Other uses could require variance request, thru 90 day appeal, at Landlord discretion.
- All tenancies must conform to rules, regulations, and use stipulations that are compatible within the apartment manager's sole discretion. This is determinable prior to lease preparation.