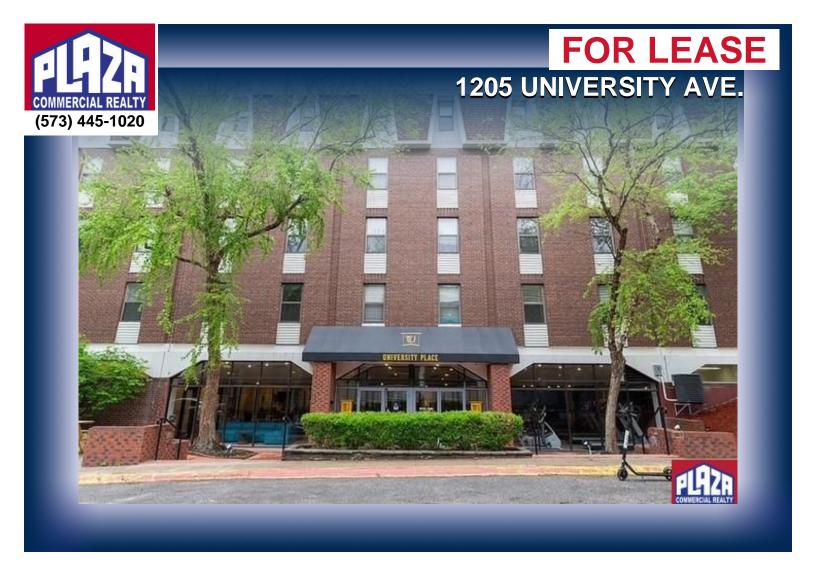

| ADDRESS       | 1205 University Ave.<br>Columbia, MO |
|---------------|--------------------------------------|
| PROPERTY TYPE | Office                               |
| LEASE         | \$8,400/monthly                      |
| SPACE         | 10,059 sqft                          |
| ZONING        | R-MF                                 |

## **DETAILS**

- · Ground floor office space within apartment building adjacent to University of Missouri - Columbia (MU) campus with R-MF zoning.
- · Quoted rent is for combined spaces and includes Landlord paying normal utility charges.
- Permitted uses in the R-MF zoning include continuing care retirement community; residential care facility (conditional use); adult day care; family day care; community recreation center; elementary/secondary school; museum/library (conditional); public service facility; religious institution; reuse of space for public assembly (conditional); public utilities (conditional); group home - small; temporary shelter (conditional). Other uses could require variance request, thru 90 day appeal, at Landlord discretion.
- · All tenancies must conform to rules, regulations, and use stipulations that are compatible within the apartment manager's sole discretion. This is determinable prior to lease preparation.