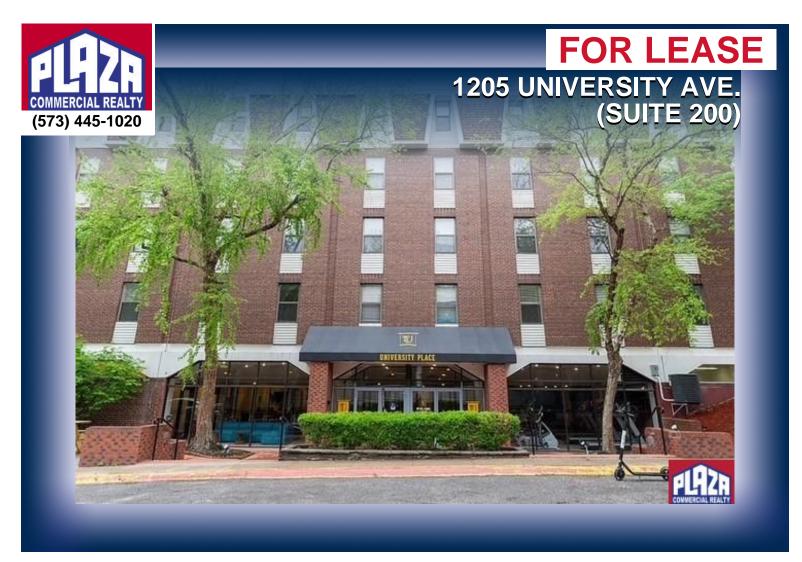

| ADDRESS       | 1205 University Ave.<br>(Suite 200)<br>Columbia, MO |
|---------------|-----------------------------------------------------|
| PROPERTY TYPE | Office                                              |
| LEASE         | \$475/monthly                                       |
| SPACE         | 520 sqft                                            |
| ZONING        | R-MF                                                |

## DETAILS

- Ground floor office space within apartment building adjacent to University of Missouri – Columbia (MU) campus with R-MF zoning.
- Quoted rent is for individual suites and includes Landlord paying normal utility charges.
- Permitted uses in the R-MF zoning include continuing care retirement community; residential care facility (conditional use); adult day care; family day care; community recreation center; elementary/secondary school; museum/library (conditional); public service facility; religious institution; reuse of space for public assembly (conditional); public utilities (conditional); group home – small; temporary shelter (conditional). Other uses could require variance request, thru 90 day appeal, at Landlord discretion.
- All tenancies must conform to rules, regulations, and use stipulations that are compatible within the apartment manager's sole discretion. This is determinable prior to lease preparation.