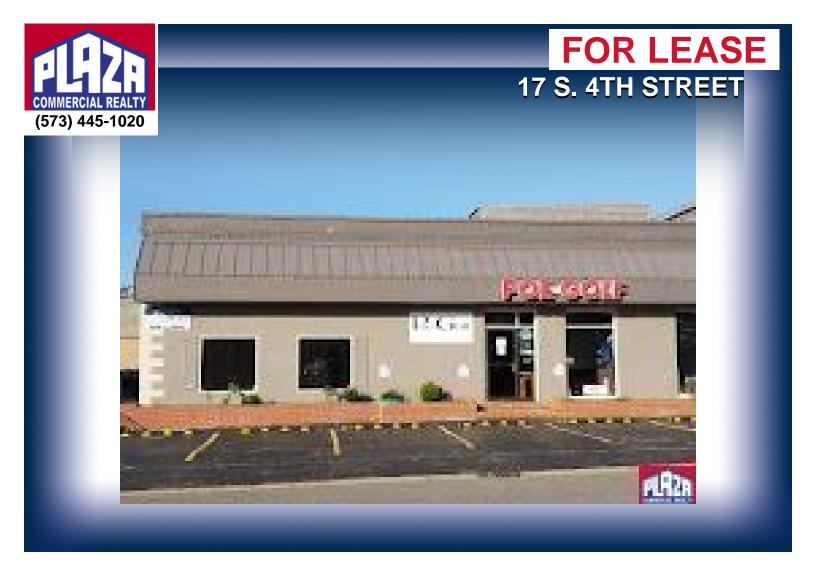

| ADDRESS       | 17 S. 4th Street<br>Columbia, MO |
|---------------|----------------------------------|
| PROPERTY TYPE | Office / Retail                  |
| LEASE         | \$2,500/month                    |
| SPACE         | 3,000 sqft                       |
| ZONING        | M-DT                             |

## **DETAILS**

- Office space located in downtown short distance from University of Missouri, government facilities, and several bank headquarters.
- Subject space fronts 4th St. facing Shiloh Bar & Grill.
- · On-site parking available.
- Creative space design.
- · Signage available.
- Suitable for retail and office uses.