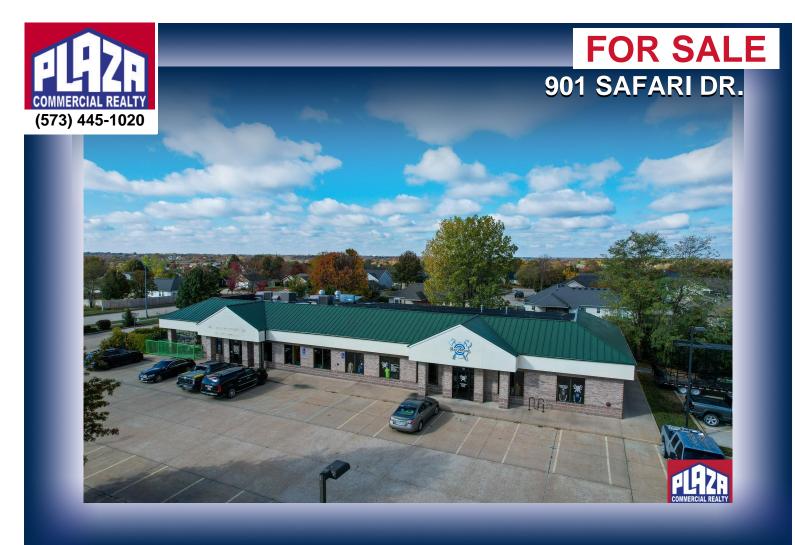

| ADDRESS       | 901 Safari Dr.<br>Columbia, MO |
|---------------|--------------------------------|
| PROPERTY TYPE | Retail / Investment            |
| SALE PRICE    | \$950,000                      |
| BUILDING      | 7,200 sqft                     |
| ZONING        | IG                             |

## DETAILS

- Investment offering of 3 buildings located in north Columbia just off of Highway 763 at the Rain Forest Parkway turn signal
- The subject property (901 Safari Dr) is offered individually at \$950,000, or can be combined with 904-906 Rain Forest Parkway for \$2,150,000
- Excellent rental history on the subject properties, and surrounding business properties
- Location is a vibrant commerce area, with abundant rooftops in close proximity, and high traffic counts on Hwy 763
- A portion of the building may be available for immediate occupancy
- Call the listing office for detailed income/expense information, or to coordinate tours