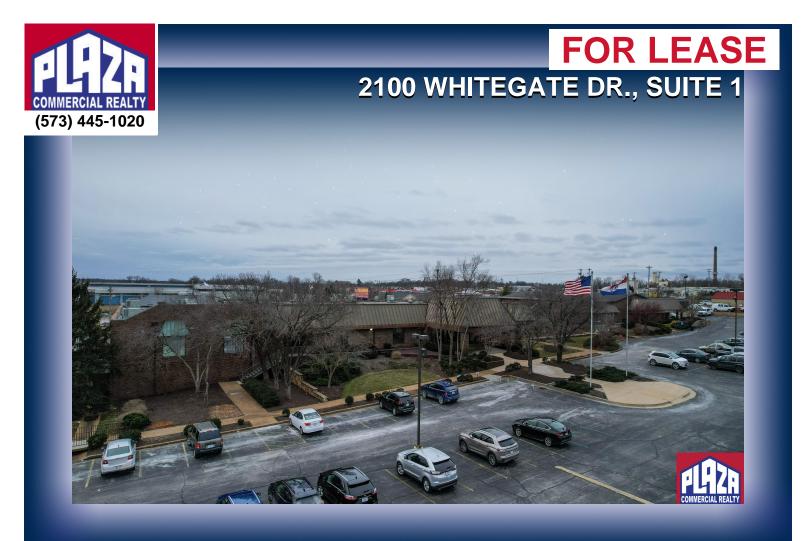

| ADDRESS       | 2100 Whitegate Dr., Suite 1<br>Columbia, MO |
|---------------|---------------------------------------------|
| PROPERTY TYPE | Office / Retail / Industrial                |
| LEASE         | \$8,500/monthly                             |
| SPACE         | 6,250 sqft                                  |
| LAND          | 5.34 acres                                  |
| ZONING        | M-C                                         |

## DETAILS

- 5.34 zoned M-C (mixed use corridor). This zoning district permits all retail and office uses. This includes research and development use. This 6,250 sf is portion of larger facility.
- Recent upgrades to roof, HVAC systems, and lighting are already in place.
- Abundant parking spaces available on site can be dedicated to space.
- Tours available and are to be coordinated through listing office requiring some advance notice.