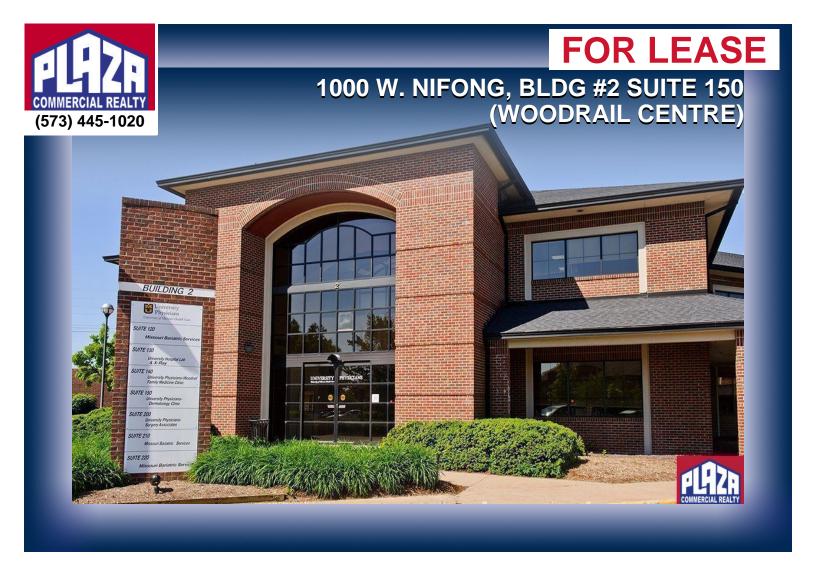

**ADDRESS** 1000 W. Nifong, Bldg #2 **Suite 150** (Woodrail Centre) Columbia, MO

| PROPERTY TYPE | Office          |
|---------------|-----------------|
| LEASE         | \$5,000/monthly |
| SPACE         | 2,373 sqft      |
| ZONING        | PD              |

## **DETAILS**

- · Ground floor space.
- · Subject space has a high level of interior finish, mixture of exam rooms and private offices.
- · Recent roof, HVAC, light and painting upgrades.
- · Recent interior upgrades. Move-in ready occupy condition.
- Woodrail Centre is a class A office park located in south Columbia at the corner of Nifong Blvd & Forum Blvd
- In close proximity to several other amenities/services including Walgreens and Boone Hospital South Campus.
- Tours can be conducted now with some advance scheduling thru the listing office.
- Property offered by broker/owner.