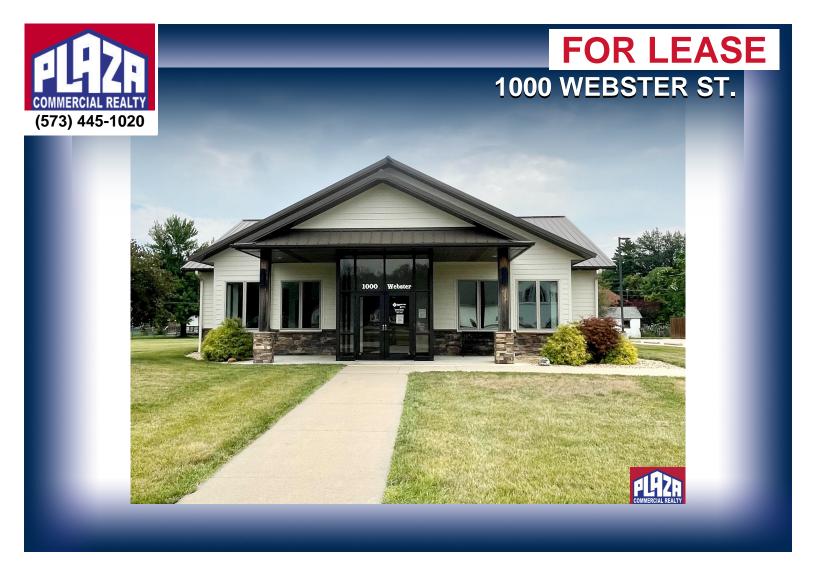

| ADDRESS       | 1000 Webster St.<br>Mexico , MO |
|---------------|---------------------------------|
| PROPERTY TYPE | Office                          |
| LEASE         | \$6,600/monthly/triple net      |
| SPACE         | 3,612 sqft                      |
| BUILDING      | 3,612 sqft                      |

## **DETAILS**

- · Medical office building situated at the corner of W Boulevard St. and Webster St., offering high visibility and easy accessibility.
- Across the street from the iconic Simmons stables, adding to the property's charm and character.
- Building intended for medical use, with a dedicated X-ray room for specialized purposes.
- · Relatively newer construction, approximately 11 years of
- · Abundant on-site parking available, conveniently located near building entrances for ease of access.
- The rental rate follows a Triple Net (NNN) basis, with NNN costs currently estimated at \$4.30/sq ft.
- Zoned R-3B (Office & Professional)
- Contact the listing office for more details.