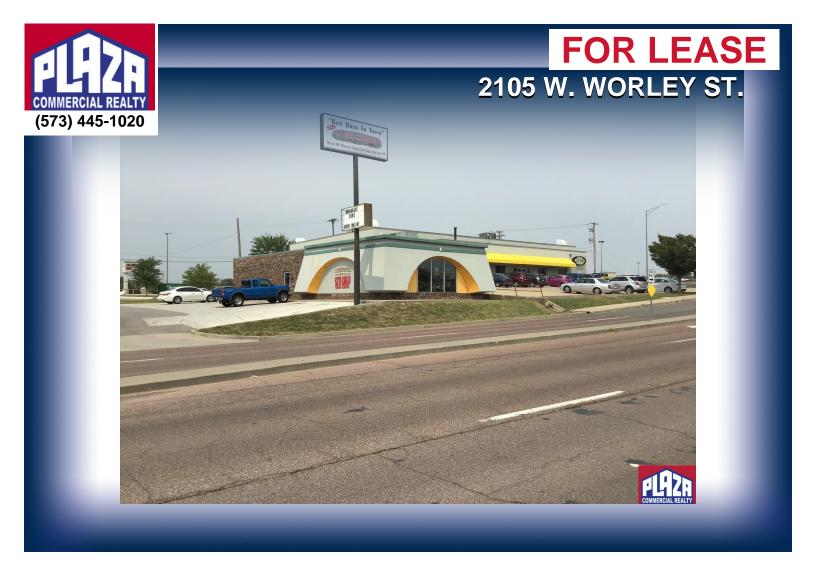

| ADDRESS       | 2105 W. Worley St.<br>Columbia, MO |
|---------------|------------------------------------|
| PROPERTY TYPE | Office / Retail                    |
| LEASE         | \$4,500/monthly/triple net         |
| SPACE         | 2,100 sqft                         |
| BUILDING      | 2,100 sqft                         |
| ZONING        | M-C                                |

## **DETAILS**

- 2,100 sf freestanding retail-oriented facility along favored Stadium Blvd. corridor.
- 5 year minimum lease term at \$4,500 monthly rental on triple net basis.
- Located as outlot of Columbia Mall, though independently
- · Zoning district M-C (mixed use corridor) in City of Columbia will allow all retail and professional uses.
- Call the listing office for more details.
- Tenant to pay \$1,000 monthly to cover the collective cost of building insurance and real estate taxes in addition to base rental.