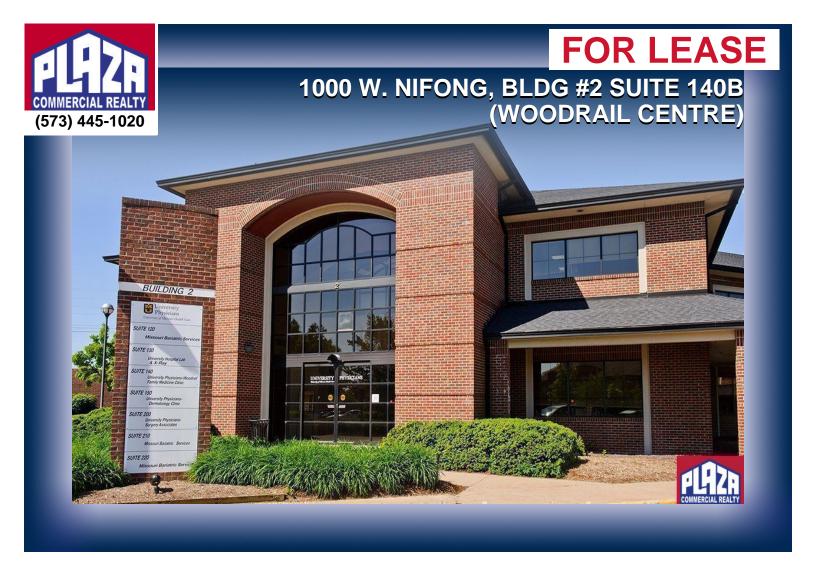

**ADDRESS** 1000 W. Nifong, Bldg #2 Suite 140B

(Woodrail Centre) Columbia, MO

| PROPERTY TYPE | Office          |
|---------------|-----------------|
| LEASE         | \$5,000/monthly |
| SPACE         | 2,319 sqft      |
| ZONING        | PD              |

## **DETAILS**

- · Ground floor space.
- · Subject space has a high level of interior finish, mixture of exam rooms and private offices.
- · Recent roof, HVAC, light and painting upgrades.
- · Abundant windows with nice views of the surrounding
- Woodrail Centre is a class A office park located in south Columbia at the corner of Nifong Blvd & Forum Blvd
- In close proximity to several other amenities/services including Walgreens and Boone Hospital South Campus.
- Tours can be conducted now with some advance scheduling thru the listing office.
- Property offered by broker/owner.