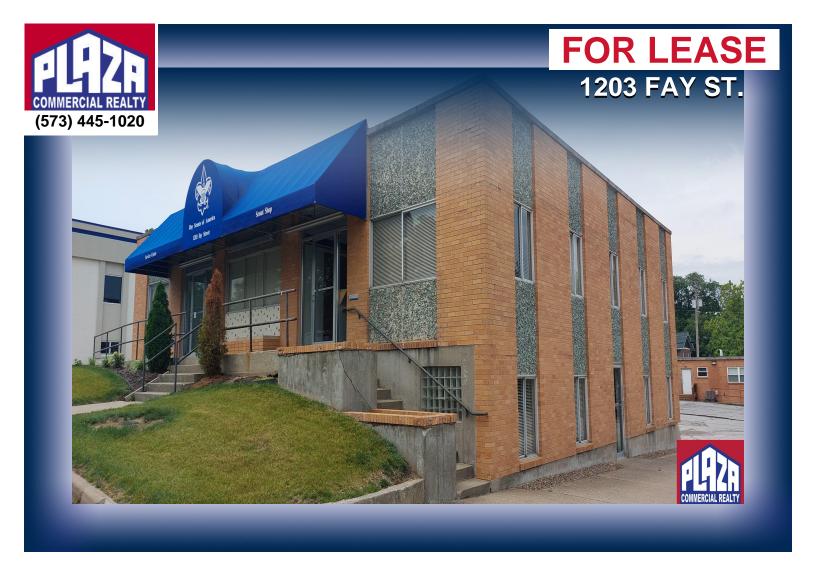

| ADDRESS       | 1203 Fay St.<br>Columbia, MO |
|---------------|------------------------------|
| PROPERTY TYPE | Office / Retail              |
| LEASE         | \$3,500/month                |
| SPACE         | 2,762 sqft                   |
| ZONING        | M-C                          |

## **DETAILS**

- Freestanding building centrally located near Business Loop 70, downtown Columbia, and The Arcade District
- Formerly used as office space, but favorable M-C commercial zoning allows for a broad range of uses/occupancies
- Ground floor unit (2,762 sq ft) is available for lease; the lower level storage space will be retained for use by the property owner
- Owner will remodel the interior and exterior of the building for a long-term lease
- · Rental rate is on a NNN basis