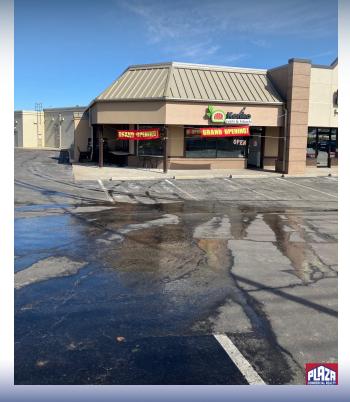

## FOR LEASE 2507 BERNADETTE DR.

| ADDRESS       | 2507 Bernadette Dr.<br>Columbia, MO |
|---------------|-------------------------------------|
| PROPERTY TYPE | Office / Retail                     |
| LEASE         | \$2,500/monthly/modified<br>gross   |
| SPACE         | 1,000 sqft                          |
| ZONING        | M-C                                 |

## DETAILS

- 1,000 sf end cap retail space at Bernadette Square located north of Target wing of Columbia Mall.
- This end cap space features drive thru lane and high visibility to traffic.
- \$2,500 monthly rental on modified gross basis, in its "as is" condition.
- Property presently finished as restaurant.
- On-site property management. Well maintained facility.
- Signage flexibility is granted for new tenant.
- Zoned M-C (allows all office and retail uses).