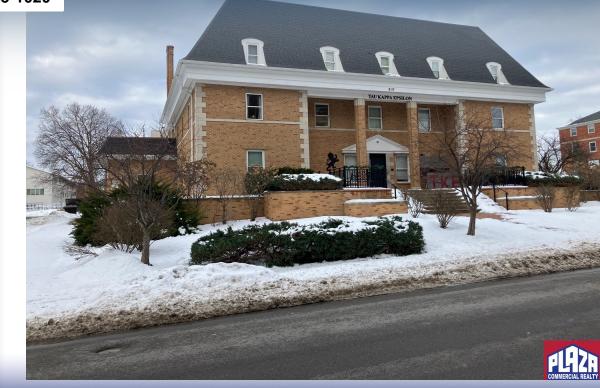

## DETAILS

- Rare real estate offering in Greektown adjacent to University of Missouri Campus presently operating as fraternity.
- Building area consisting of 3 stories of 17,979 sf plus 6,246 sf basement on 22,165 sf land area (0.5 acres), including interior court yard. Zoned R-MF (multi-family) in City of Columbia with 21 parking stalls.
- Currently capacity is 73 beds with shared style restroom/shower.
- Kitchen within the facility as well as meeting rooms and study areas.
- Property is serviced by City of Columbia for water, electricity, sewer, Ameren Missouri for gas service.
- Close proximity to University of Missouri academic centers, MU Hospital, MU sports arena.