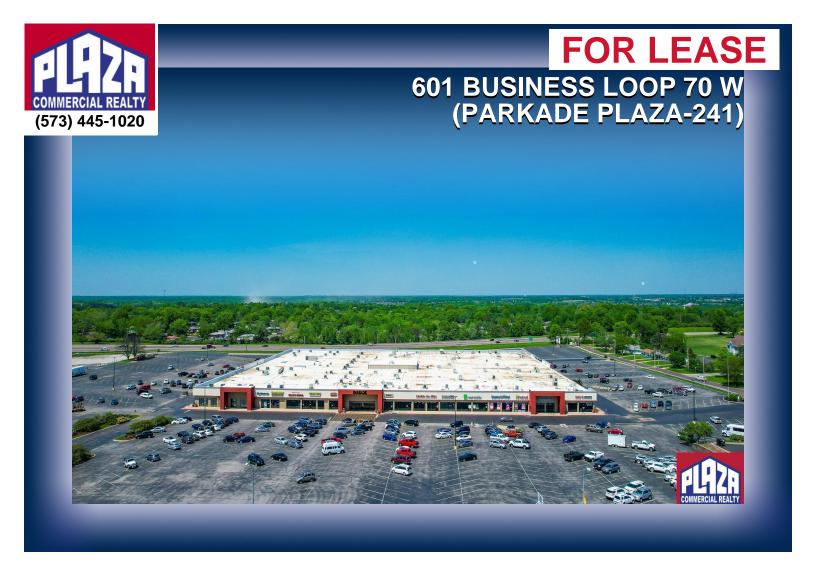

| ADDRESS       | 601 Business Loop 70 W<br>(Parkade Plaza-241)<br>Suite 241<br>Columbia, MO |
|---------------|----------------------------------------------------------------------------|
| PROPERTY TYPE | Office / Retail                                                            |
| LEASE         | \$1,300/month                                                              |
| SPACE         | 2,930 sqft                                                                 |
| ZONING        | M-C                                                                        |

## **DETAILS**

- Office or retail space located in Parkade, near Business Loop 70W & Interstate 70 intersection
- Subject space is available for sublease from Hockman Interiors, who is currently using it as a boutique
- Wide open space with main entry off of the common corridor inside Parkade
- · Abundant on-site parking
- Commercial zoning allows for broad use of business
- · Modified gross rental rate, NNN costs are approximately \$910/month, and utilities \$300/month on top of the \$1,300/month base rate
- Space is occupied so all showings must be coordinated through the listing office