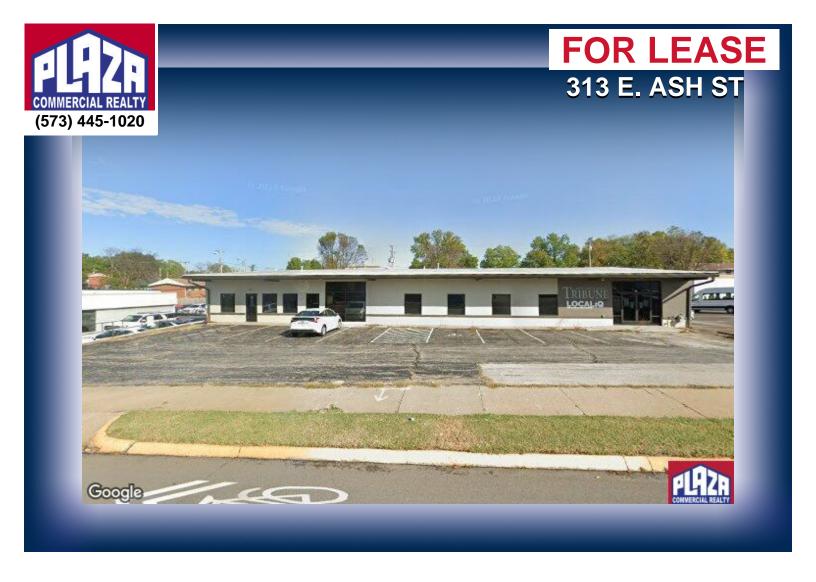

| ADDRESS       | 313 E. Ash St<br>Columbia, MO |
|---------------|-------------------------------|
| PROPERTY TYPE | Office / Retail               |
| LEASE         | \$11,000/month                |
| SPACE         | 8,000 sqft                    |
| ZONING        | M-DT                          |

## **DETAILS**

- Freestanding office/retail facility located in downtown Columbia
- Building currently is a mixture of finely finished open design office & storage space.
- On-site parking in front of the building plus potential for more in the adjacent parking lot to its east.
- · Rental rate is on a modified gross basis. Landlord responsible for taxes and insurance. Tenant responsible for snow removal, landscaping and all other expenses.
- Space is available subject to rights of existing tenant which is seeking to downsize and can avail this space on short lead time.