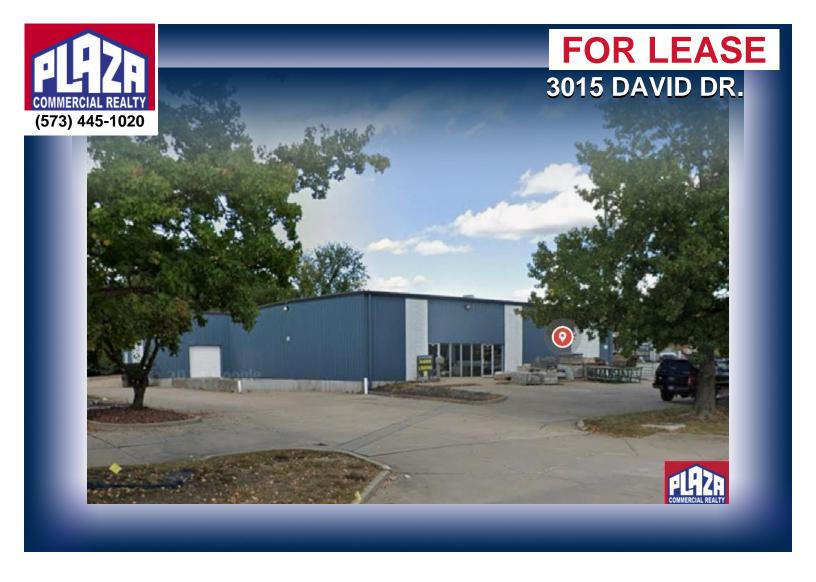

| ADDRESS       | 3015 David Dr.<br>Columbia, MO       |
|---------------|--------------------------------------|
| PROPERTY TYPE | Industrial                           |
| LEASE         | \$3,000/monthly/modified gross lease |
| SPACE         | 4,400 sqft                           |
| ZONING        | IG                                   |

## **DETAILS**

- Property is located in north Columbia, close proximity to Highway 63 & Route B.
- Parking immediately in front of the building.
- Functional space for various service providers and contractors.
- Available now.
- Small office.
- (1) drive-in door and main door to warehouse area.
- · Fenced yard area.