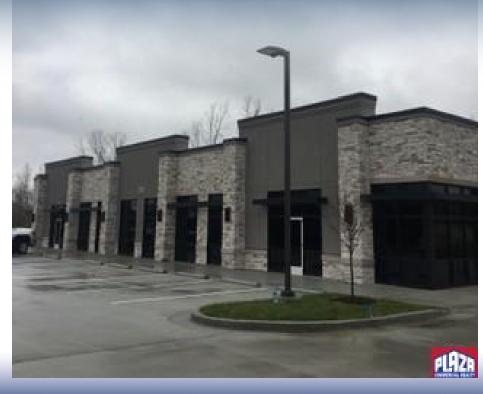

## FOR LEASE 725 SCOTT BLVD,

| ADDRESS       | 725 Scott Blvd,<br>Columbia, MO |
|---------------|---------------------------------|
| PROPERTY TYPE | Office / Retail                 |
| LEASE         | \$5,300/monthly                 |
| SPACE         | 2,500 sqft                      |
| ZONING        | M-N                             |

## DETAILS

- 2,500 sf space suitable for neighborhood retail or office uses and presently in shell condition.
- Owner will complete interior improvements to suit tenant based upon mutually defined floor plan design determined between the landlord and tenant and based upon suitable lease term arrangement. Suggested build-out allowance of \$40 sf.
- \$5,300 monthly rental. Tenant pays its own utilities.
- High traffic area and great visibility.
- Seeking compatible business use to the other existing tenancies in the building which now include eye care clinic.
- Call to arrange a tour or inquire about more details.