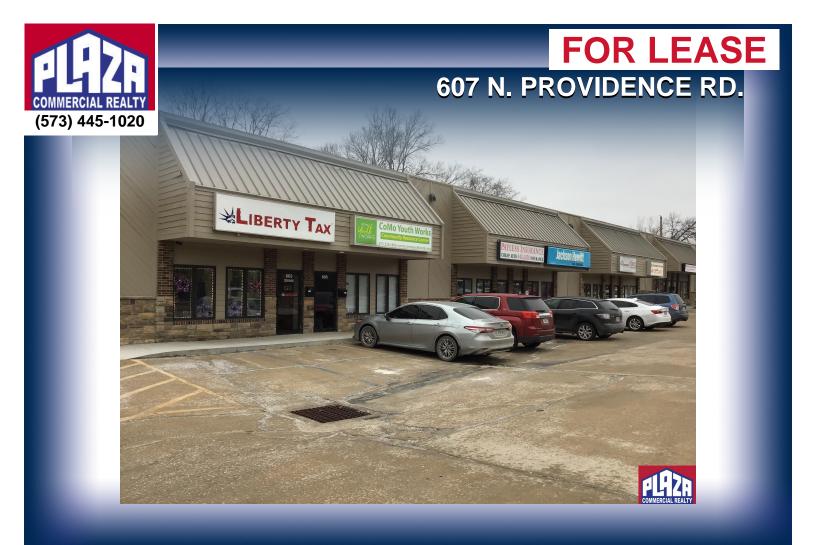

| ADDRESS       | 607 N. Providence Rd.<br>Columbia, MO |
|---------------|---------------------------------------|
| PROPERTY TYPE | Office                                |
| LEASE         | \$1,200/monthly                       |
| SPACE         | 1,000 sqft                            |
| ZONING        | M-OF                                  |
|               |                                       |

## DETAILS

- 1,000 sf portion of overall 10,000 sf office center in great central location between downtown Columbia, MO and Hickman High School.
- \$1,200 monthly rental
- Zoned M-OF (mixed use office) will permit all professional office uses.
- Tenant pays its own utilities through separate meter. Landlord pay real estate taxes, building insurance, exterior maintenance without billback to tenant for these operating costs.
- Convenient parking for employees and visitors.
- Overall building address 603-21 N. Providence Rd.