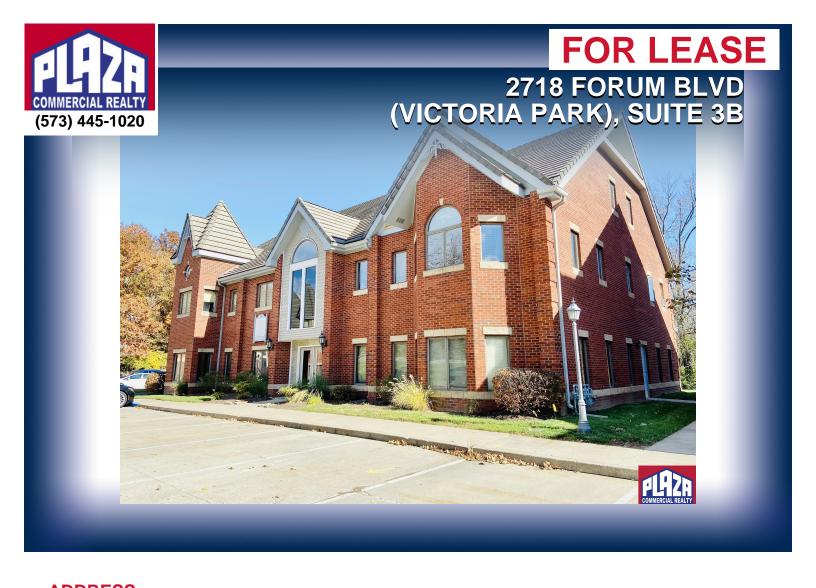

| ADDRESS       | 2718 Forum Blvd<br>(Victoria Park), Suite 3b<br>Columbia, MO |
|---------------|--------------------------------------------------------------|
| PROPERTY TYPE | Office                                                       |
| LEASE         | \$2,000/month                                                |
| SPACE         | 1,491 sqft                                                   |
| ZONING        | M-OF                                                         |

## **DETAILS**

- · Nicely finished space in Victoria Park, with great views overlooking the nearby wooded area
- · 2nd floor unit with both stairwell and elevator access
- Within the suite, the main level contains 913 sq ft, and the upstairs contains 578 sq ft of open area
- Victoria Park is a collection of 4 office buildings with high occupancy of professional tenants
- · Abundant amenities close by, including connection to the MKT Trail & Twin Lakes Park, and Wilson's Fitness
- Unique layout, conducive to businesses looking for a mostly open configuration