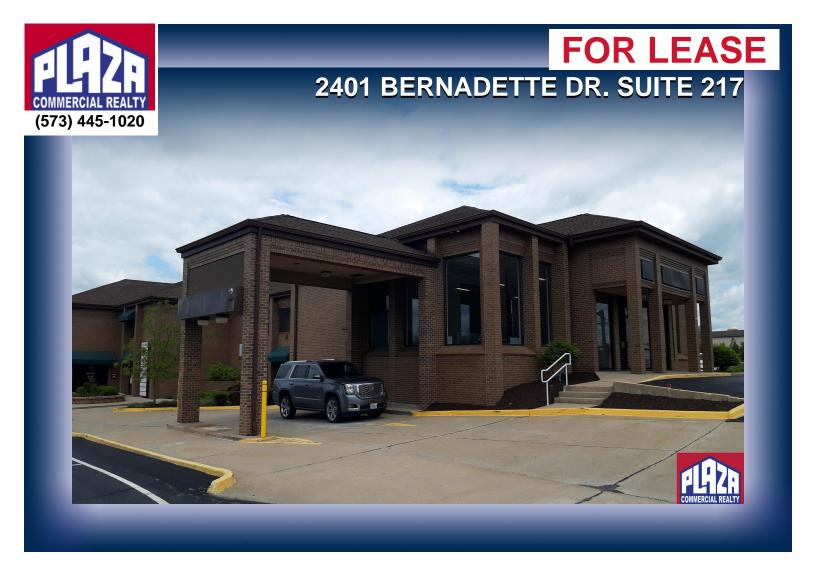

**ADDRESS** 2401 Bernadette Dr. Suite

217

**Bernadette Square** (Office Building) Columbia, MO

**PROPERTY TYPE** Office

**LEASE** \$1,000/month

**SPACE** 800 sqft

**ZONING** M-C

## **DETAILS**

- 2nd floor office space located in Bernadette Square, directly across from Columbia Mall.
- · Nicely finished interior.
- · Abundant on-site parking.
- Fiber optic capacity exist within the space.
- \$1000/mo plus tenant pays pro-rata portion of utilities/trash.
- Located within a significant commerce district at Interstate 70 & Stadium Blvd. that includes Columbia Mall, and other anchored shopping centers
- Quick access to Interstate 70