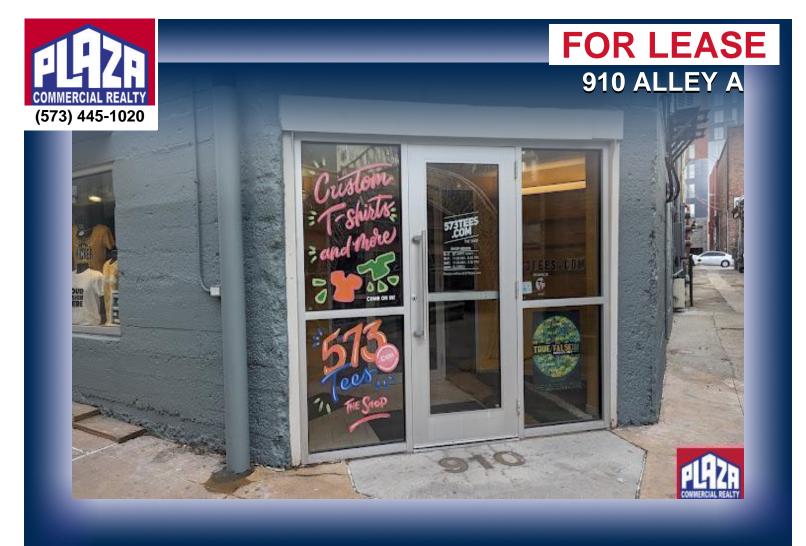

| ADDRESS       | 910 Alley A<br>Columbia, MO |
|---------------|-----------------------------|
| PROPERTY TYPE | Office / Retail             |
| LEASE         | \$1,700/monthly             |
| SPACE         | 1,386 sqft                  |
| ZONING        | M-DT                        |