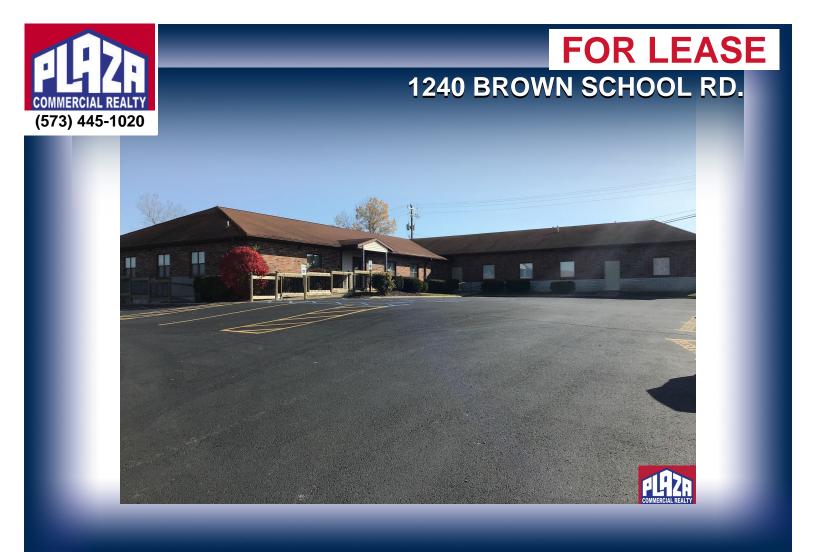

| ADDRESS       | 1240 Brown School Rd.<br>Columbia, MO |
|---------------|---------------------------------------|
| PROPERTY TYPE | Office / Retail                       |
| LEASE         | \$9,000/monthly                       |
| SPACE         | 8,715 sqft                            |
| BUILDING      | 8,715 sqft                            |
| LAND          | 2.46 acres                            |
| ZONING        | M-C                                   |

## **DETAILS**

- 8,715 sf freestanding building at 1240 Brown School Rd, located on shared parking lot and access drive with adjacent daycare operation building at 1250 Brown School Rd.
- This 8,715 sf building can be divided, if desired, into incremental sizes of 3,630 sf and 5,085 sf.
- Rental for the entire 8,715 sf space is \$9,000 monthly. Rental rates for smaller sizes space are to be determined, and must meet compatible building use standards.
- Property is well maintained and has responsive property ownership.
- Property is zoned M-C (mixed use corridor) and will permit all office and retail uses.
- · Near signalized intersection of Brown School Rd. and Hwy 763 N. provides good access to site from all directions.
- · Please contact Plaza Commercial Realty to schedule a tour. Current lease is thru July 2027 but can vacate sooner.