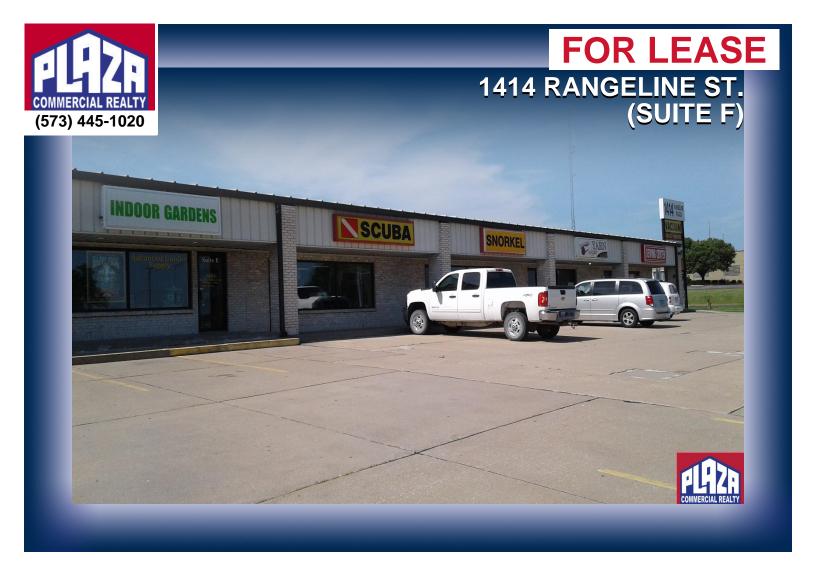

| ADDRESS       | 1414 Rangeline St.<br>(Suite F)<br>Columbia, MO |
|---------------|-------------------------------------------------|
| PROPERTY TYPE | Retail                                          |
| LEASE         | \$1,600/month                                   |
| SPACE         | 1,500 sqft                                      |
| ZONING        | M-C                                             |

## **DETAILS**

- Well known Central Location.
- Ample street signage and building signage is available.
- Landlord pay real estate taxes, building insurance, and common area maintenance. Tenant pay rent, janitorial, and utilities.
- Nicely configured retail location in strip center 1/2 block of Interstate 70
- · Generous signage allowance provides for great visibility from Interstate 70
- Commercial zoning allows for a variety of uses
- High traffic counts on Rangeline (16,000+ per day) and Interstate 70 (66,000+ per day).