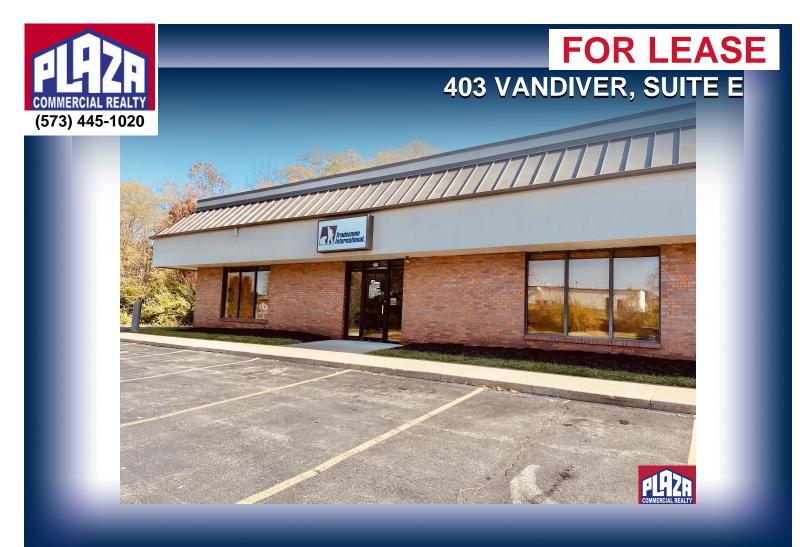

| 403 Vandiver, Suite E<br>Columbia, MO |
|---------------------------------------|
| Office                                |
| \$3,300/month                         |
| 3,000 sqft                            |
| M-C                                   |
|                                       |

## DETAILS

- Approximate 3,000 sf office building for lease in very appealing central corridor.
- Easy access to highway network and to downtown area.
- Abundant on-site parking.
- Modern finishes with Landlord willing to install some improvements to attract new tenancy.
- \$3,300 monthly rental, includes Landlord paying real estate taxes, building insurance, and exterior maintenance. Tenant to pay its own utilities and its own janitorial.
- Space is immediately available.