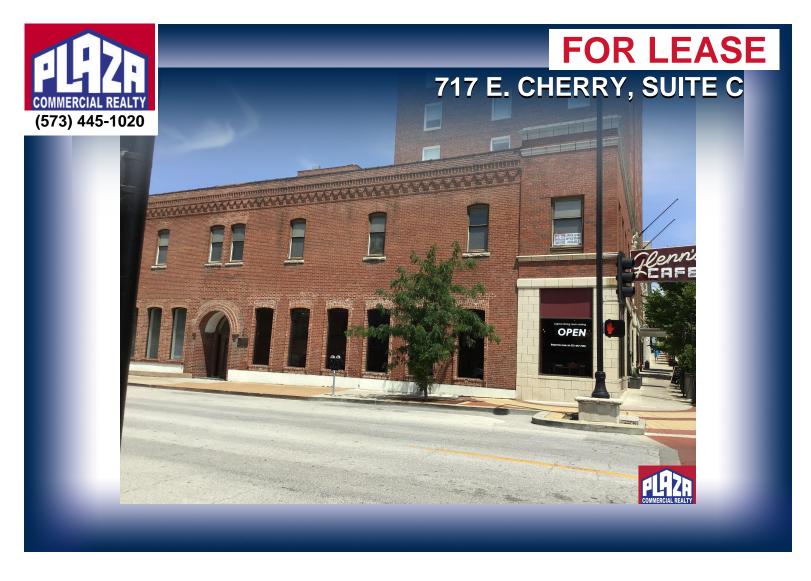

| ADDRESS       | 717 E. Cherry, Suite C<br>Columiba, MO |
|---------------|----------------------------------------|
| PROPERTY TYPE | Office                                 |
| LEASE         | \$2,000/monthly                        |
| SPACE         | 1,800 sqft                             |
| ZONING        | M-DT                                   |

## **DETAILS**

- Downtown office space of 1,800 sf on second floor, accessible by stairs (but not elevator), with windows for comfortable setting. Nicely configured space.
- Near corner of 8th & Cherry St. with nearby public parking facilities.
- \$2,000 monthly rental. Tenant to pay its own utilities and its own office janitorial. Landlord pays real state taxes and building insurance.
- Favorable location in the downtown area, ready for immediate move-in.
- · Subject to rights of existing tenant lease through 12/31/25. Space available due to expansion and relocation of existing tenant.
- · Advance notice required to show.