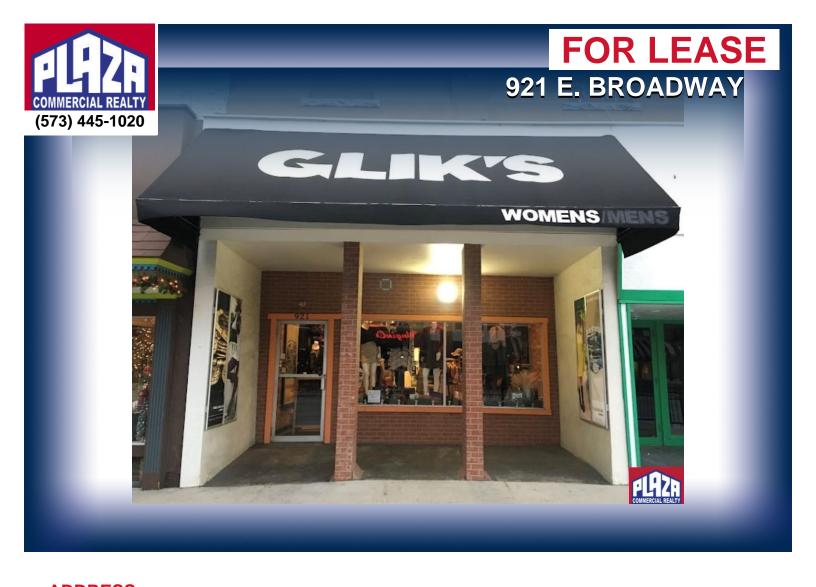

| ADDRESS       | 921 E. Broadway<br>Columbia, MO |
|---------------|---------------------------------|
| PROPERTY TYPE | Retail                          |
| LEASE         | \$2,100/month                   |
| SPACE         | 1,550 sqft                      |
| ZONING        | M-DT                            |