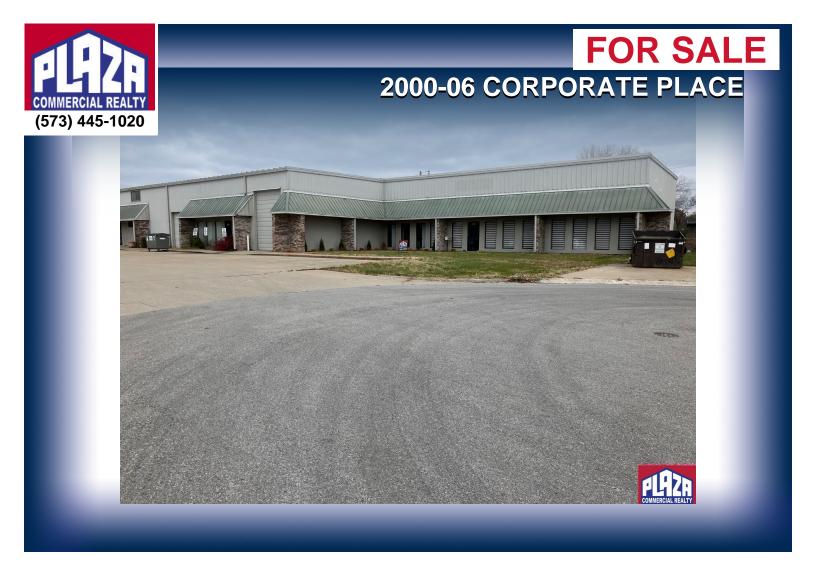

| ADDRESS       | 2000-06 Corporate Place<br>Columbia, MO |
|---------------|-----------------------------------------|
| PROPERTY TYPE | Industrial                              |
| SALE PRICE    | \$1,300,000                             |
| SPACE         | 10,750 sqft                             |
| ZONING        | IG                                      |

## **DETAILS**

- Approximately 10,750 sq ft. warehouse/office combination
- Favorable central location between two Interstate 70 exits allowing quick access to the entire trade area.
- (1) 14` high overhead door to accommodate deliveries.
- Zoned IG (General Industrial) in City of Columbia, which allows for the broadest range of business uses.
- Recently remodeled interior, move-in condition.
- Subject to rights of existing tenant.