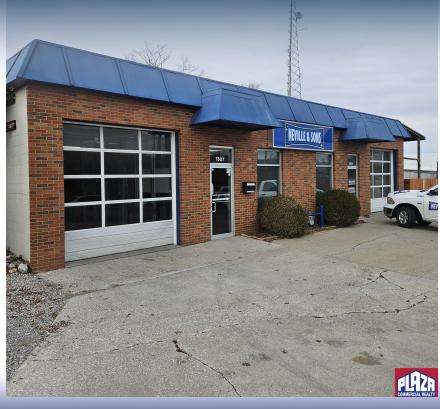

## **DETAILS**

- · Freestanding building and adjoining yard area in central Columbia just off of Business Loop 70
- Building contains warehouse with 3 overhead doors (one opens to adjoining yard area), and around 750 sq ft of office space
- Large yard area adjacent/south of the building can be used for parking or equipment storage
- Close proximity to downtown Columbia, and Interstate 70 & Providence Rd overpass
- Commercial zoning allows for a variety of uses, certain industrial uses may need a conditional use permit
- Landlord will pay taxes and insurance, tenant to maintain exterior lot/grounds
- · Existing occupant will vacate upon lease of the property
- · Listed by owner/broker