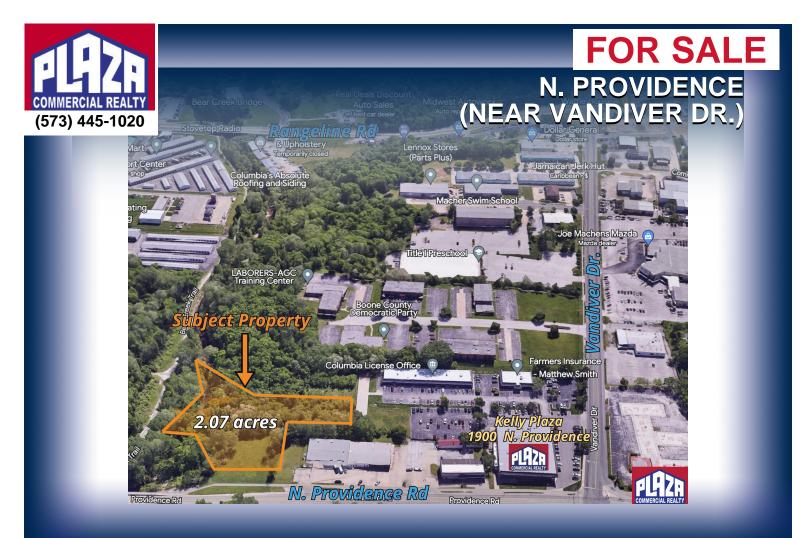

| ADDRESS       | N. Providence<br>(near Vandiver Dr.)<br>Columbia , MO |
|---------------|-------------------------------------------------------|
| PROPERTY TYPE | Land                                                  |
| SALE PRICE    | \$325,000                                             |
| LAND          | 2.07 acres                                            |
| ZONING        | M-C                                                   |

## DETAILS

- Well-positioned commercial lot located in central Columbia just 1.5 blocks north of Interstate 70, and very near the busy intersection of Providence Rd. and Vandiver Dr.
- Lot is zoned M-C, which is the highest commercial zoning classification in Columbia, MO codes
- Located in a major commerce district inclusive of various retail and professional office uses
- Location and zoning designation allows for a broad spectrum of uses and development plans