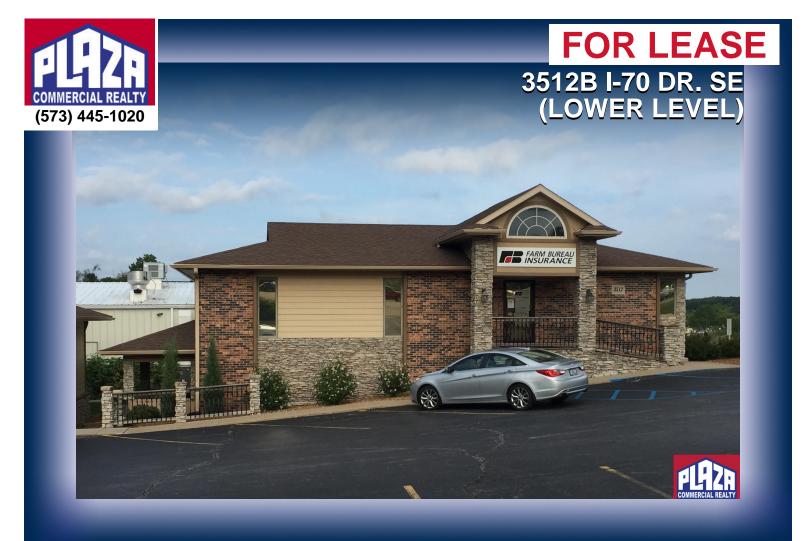

| ADDRESS       | 3512B I-70 Dr. SE<br>(Iower level)<br>Columbia, MO |
|---------------|----------------------------------------------------|
| PROPERTY TYPE | Office                                             |
| LEASE         | \$1,875/monthly                                    |
| SPACE         | 1,600 sqft                                         |
| ZONING        | M-N                                                |

## DETAILS

- 1,600 sf available on lower level of building.
- \$1,875 monthly rental.
- Space to be vacated by current tenant and deliverable subject to their lease rights.
- Near US Hwy 63 and I-70, near medical services sector.
- Ample parking, stairs to office.