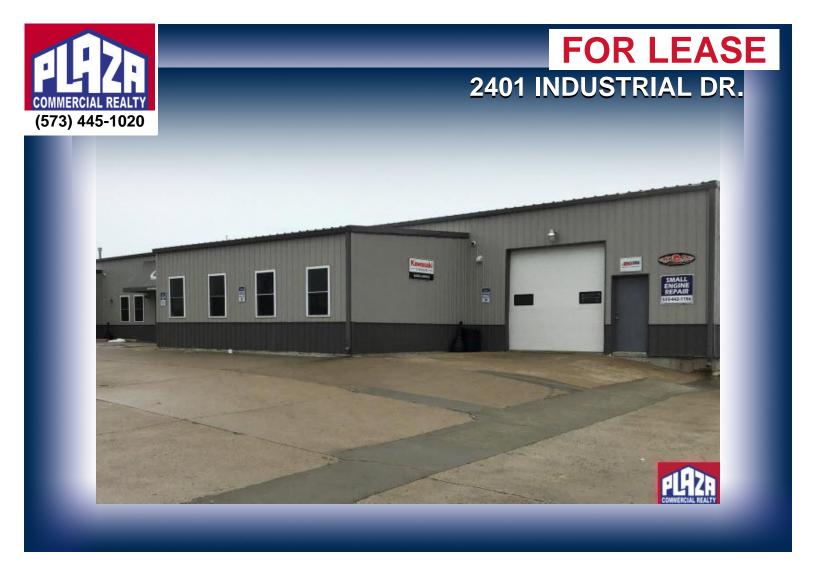

| ADDRESS       | 2401 Industrial Dr.<br>Columbia, MO |
|---------------|-------------------------------------|
| PROPERTY TYPE | Retail / Industrial                 |
| LEASE         | \$8,000/month                       |
| SPACE         | 10,000 sqft                         |
| BUILDING      | 10,000 sqft                         |
| ZONING        | M-C                                 |

## **DETAILS**

- Freestanding 10,000 sq ft warehouse with showroom, located in industrial zoned area and close proximity to I-70 and Stadium Blvd (one minute north of I-70).
- \$8,000 monthly rental on a modified gross basis.
- 2 drive in door and 1 dock door.
- Ample parking on concrete paved lot.
- · Located at entry to industrial park with excellent visibility from Stadium Blvd.
- Zoned heating and air conditioning for efficiency.
- · Owner prefers to lease space in its entirety, though division of space is possible.
- Lease is offered subject to rights of existing tenant. Call broker for details.