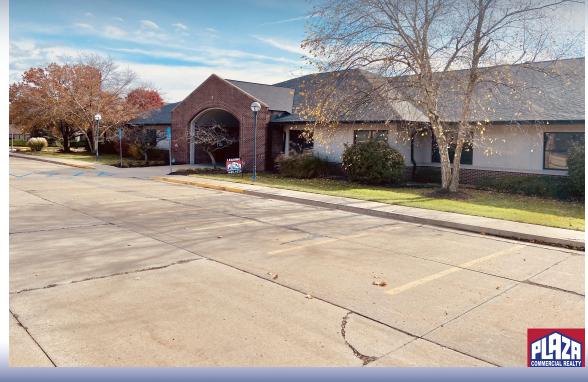

## FOR LEASE

1000 W. NIFONG BLVD. (WOODRAIL CTR, BLD. 8) STE 140

**ADDRESS** 1000 W. Nifong Blvd. (Woodrail Ctr, Bld. 8) Ste 140

Columbia, MO

**PROPERTY TYPE** Office **LEASE** \$750/month **SPACE** 517 sqft **ZONING** 

## **DETAILS**

- · Well maintained building in prominent and well known professional office park (Woodrail Centre).
- 3 room suite with window.
- Tenant pays pro-rated utilities estimated at \$75 monthly.
- · Abundant parking plan in this multi-tenant facility.
- Move-in ready for next occupant.
- On-site management provides easy communication and responsiveness to tenant.